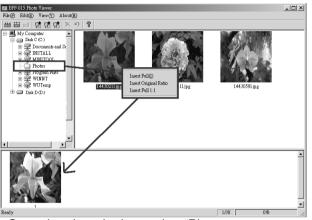

#### (1) Add photos:

You may add a single photo or multiple ones into your Key Chain Photo Frame. Please select photos in your PC or laptop's respective folder and right click the selected photo to select "Insert Full", "Insert Original Ratio", or "Insert Full 1:1" and the photo selected will be drag to the "Photo Download / Upload Section".

Once the photo is dragged to "Photo Download/Upload Section", you may right click to delete, rotate, or append and click "**Append**" icon on the tool bar to add photo into your Key Chain Photo Frame.